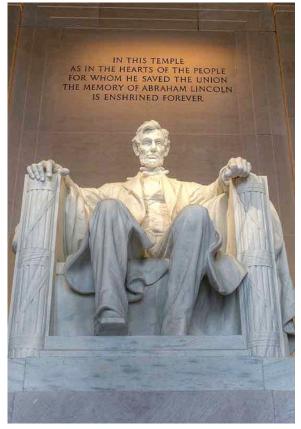

Boot / Capitol Hill, the home of America's parliament. Next to it is the Empire State Building / Library of **Congress.** At the other end of Constitution Avenue there's the Lincoln Memorial / Eiffel Tower. It's a huge statue dedicated to the memory of *Liberty* / Abraham Lincoln. Between these two points there are various monuments such as the Washington Monument or the Vietnam Veterans Memorial, all surrounded by the Rocky Mountains / parkland and lakes. Just north of Constitution Avenue stands America's best-known home: the White House / Buckingham Palace. Washington also has some of the finest museums including *Madame Tussauds* Wax Museum / the National Gallery of Art, The National Halloween / Air and Space Museum, and the Smithonian Institution.